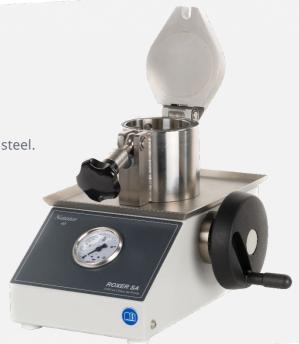

# NATATOR 40 NATATOR 40 MOBIL

A device used to pressure test watches up to 40 bar (400m). It operates without external power supply and is fully manual.

### Machine functions

- Ideal for individual testing and After-Sales service.
- Pressure up to 40 (400 metres).
- Tank and water collection tray made from stainless steel.
- No plug-in required.
- Completely autonomous. •
- Built-in pressure gauge.
- NATATOR MOBIL with push function

### **Technical specifications**

Pressure scale : Tank internal Ø: Tank internal height : Tank capacity : Capacity: Weight: Dimensions (l/d/h) :

#### NATATOR 40

#### NATATOR 40 MOBIL

0 to 40 bar 67 mm 65mm 0.23L 1 watch 8.2 Kg 250 x 280 x 260 mm

0 to 40 bar 67 mm 65 mm 0.23L 1 watch 8.2 Kg 250 x 280 x 260 mm

Roxer SA

www.roxer.ch info@roxer.ch

T:+41(0)329678686 F: +41 (0) 32 967 86 87